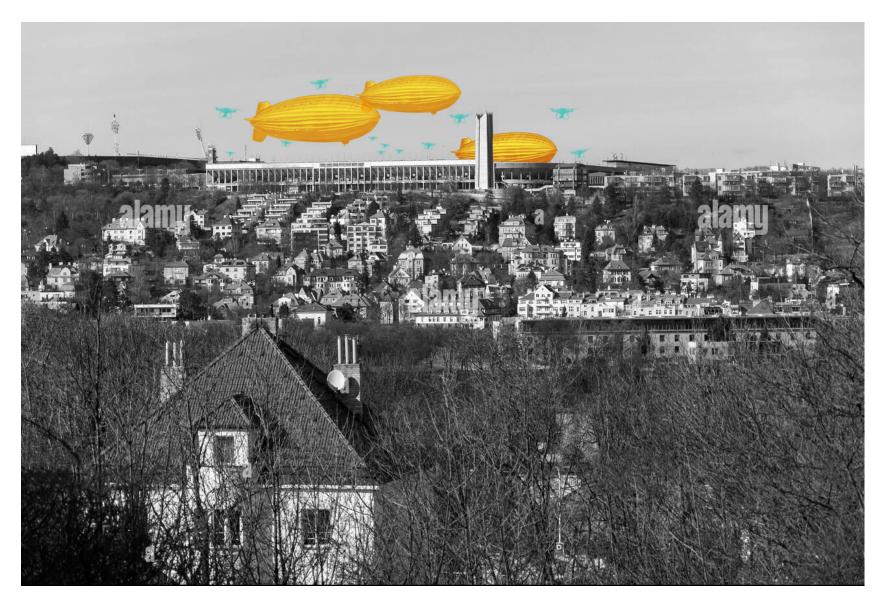

# PORT(AL) STRAHOV

an AIRBORNE distribution/shipping facility

skyline (temporal) transformations