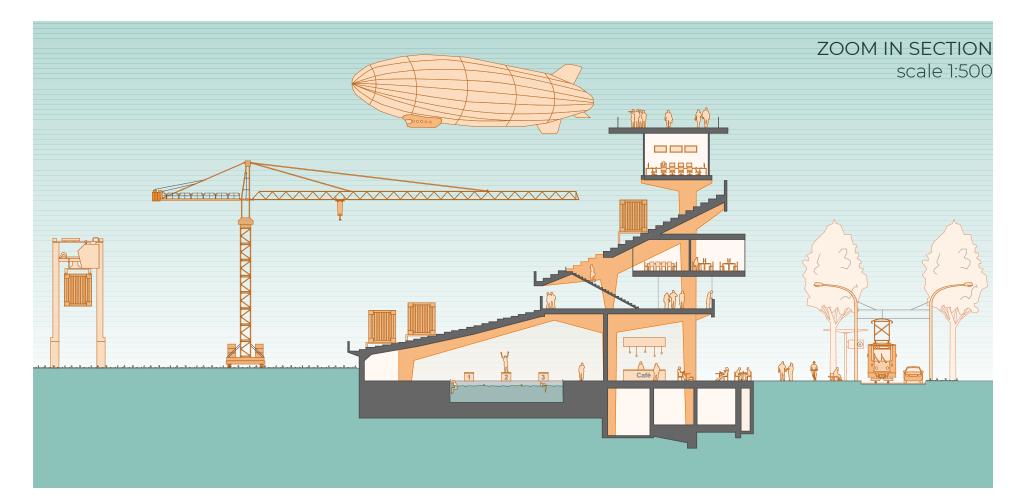

### PORT(AL) STRAHOV

proposed housing development + urban design student dormitories (existing) + urban redesign

URBAN SECTION scale 1:200

occupation of arcades - "outer ring"

making Strahov visible from the rest of the city