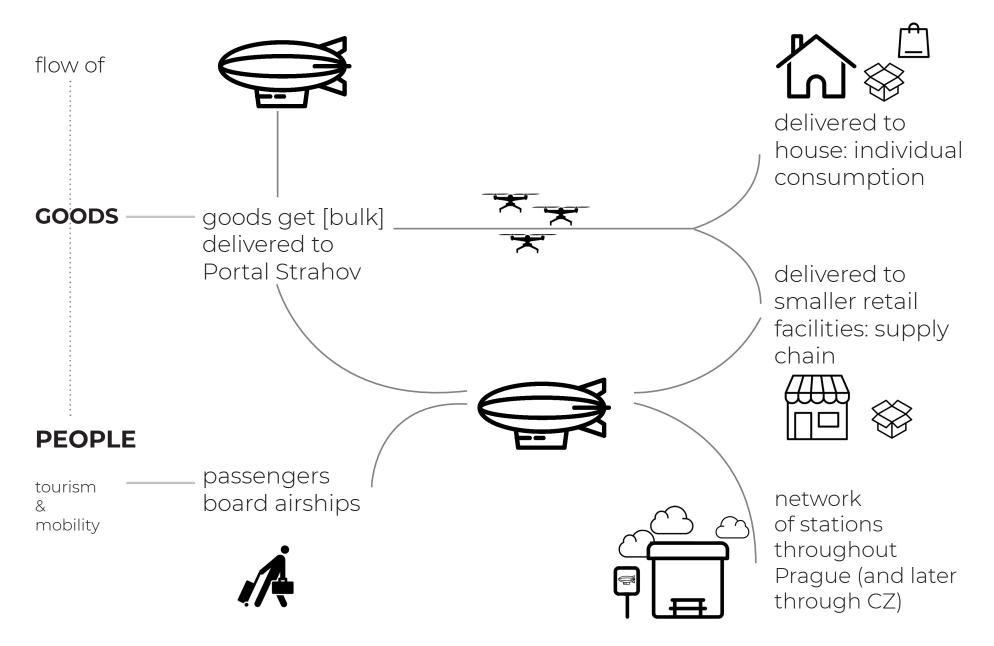

#### The Future of Strahov Stadium and Hill, Prague

International Workshop in Urban Design, Architecture and Landscape Architecture, 2022

## PORT(AL) STRAHOV: from past to future

Aleksandra Knop Emely Linke Eveliina Kunnaton Huyen Tran Tran Lucile Fahim Ludwig Fries Luísa Martins Václav Týn

















# PORT(AL) STRAHOV

an AIRBORNE distribution/shipping facility





skyline (temporal) transformations





#### **HOW DOES IT WORK?**



#### CONCEPT



#### TEMPORALITY









(demountable) and rhythmic occupation



occasional use



occasional use



working days







### PORT(AL) STRAHOV

proposed housing development + urban design student dormitories (existing) + urban redesign





URBAN SECTION scale 1:200





occupation of arcades - "outer ring"



making Strahov visible from the rest of the city

# **THANK YOU**

PORT(AL) STRAHOV