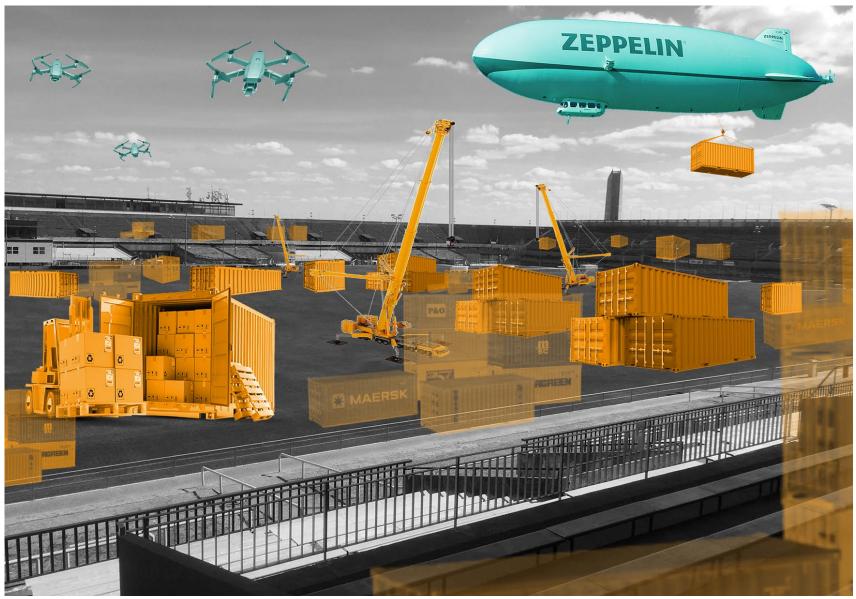

#### The Future of Strahov Stadium and Hill, Prague

International Workshop in Urban Design, Architecture and Landscape Architecture, 2022

## PORT(AL) STRAHOV: from past to future

Aleksandra Knop Emely Linke Eveliina Kunnaton Huyen Tran Tran Lucile Fahim Ludwig Fries Luísa Martins Václav Týn

















# PORT(AL) STRAHOV

an AIRBORNE distribution/shipping facility





skyline (temporal) transformations





#### **HOW DOES IT WORK?**



#### CONCEPT



#### TEMPORALITY









(demountable) and rhythmic occupation



occasional use



occasional use



working days







### PORT(AL) STRAHOV

proposed housing development + urban design student dormitories (existing) + urban redesign





URBAN SECTION scale 1:200





occupation of arcades - "outer ring"



making Strahov visible from the rest of the city

# **THANK YOU**

PORT(AL) STRAHOV