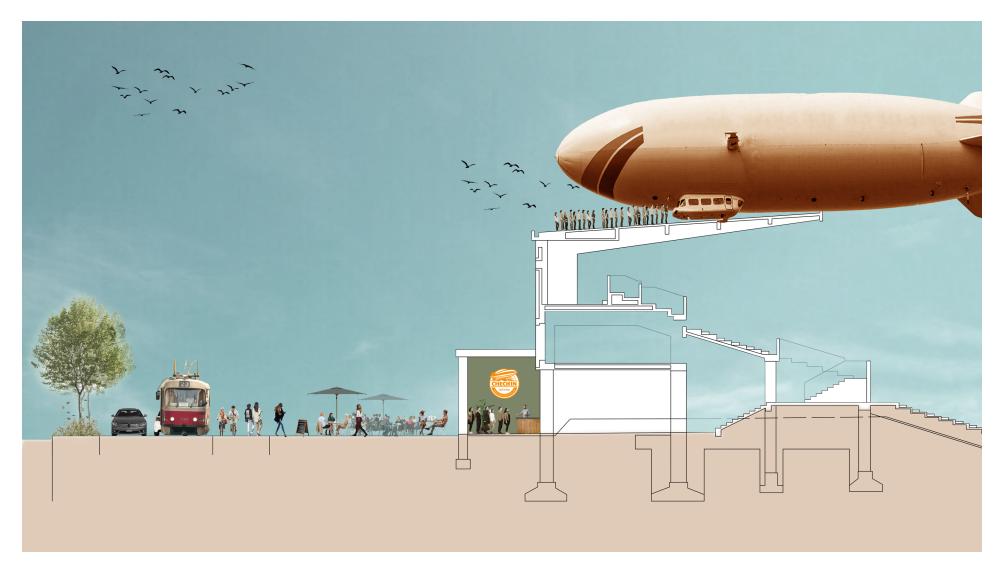

### PORT(AL) STRAHOV

proposed housing development + urban design student dormitories (existing) + urban redesign

URBAN SECTION scale 1:200

occupation of arcades - "outer ring"

making Strahov visible from the rest of the city