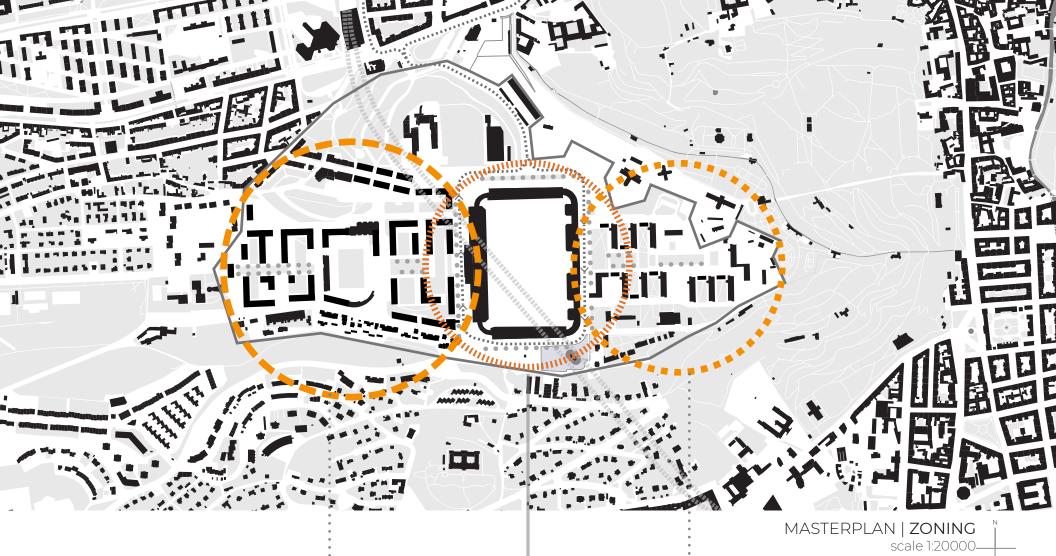

#### The Future of Strahov Stadium and Hill, Prague

International Workshop in Urban Design, Architecture and Landscape Architecture, 2022

## PORT(AL) STRAHOV: from past to future

Aleksandra Knop Emely Linke Eveliina Kunnaton Huyen Tran Tran Lucile Fahim Ludwig Fries Luísa Martins Václav Týn

















# PORT(AL) STRAHOV

an AIRBORNE distribution/shipping facility





skyline (temporal) transformations





#### **HOW DOES IT WORK?**



#### CONCEPT



#### TEMPORALITY









(demountable) and rhythmic occupation



occasional use



occasional use



working days







### PORT(AL) STRAHOV

proposed housing development + urban design student dormitories (existing) + urban redesign





URBAN SECTION scale 1:200





occupation of arcades - "outer ring"



making Strahov visible from the rest of the city

# **THANK YOU**

PORT(AL) STRAHOV