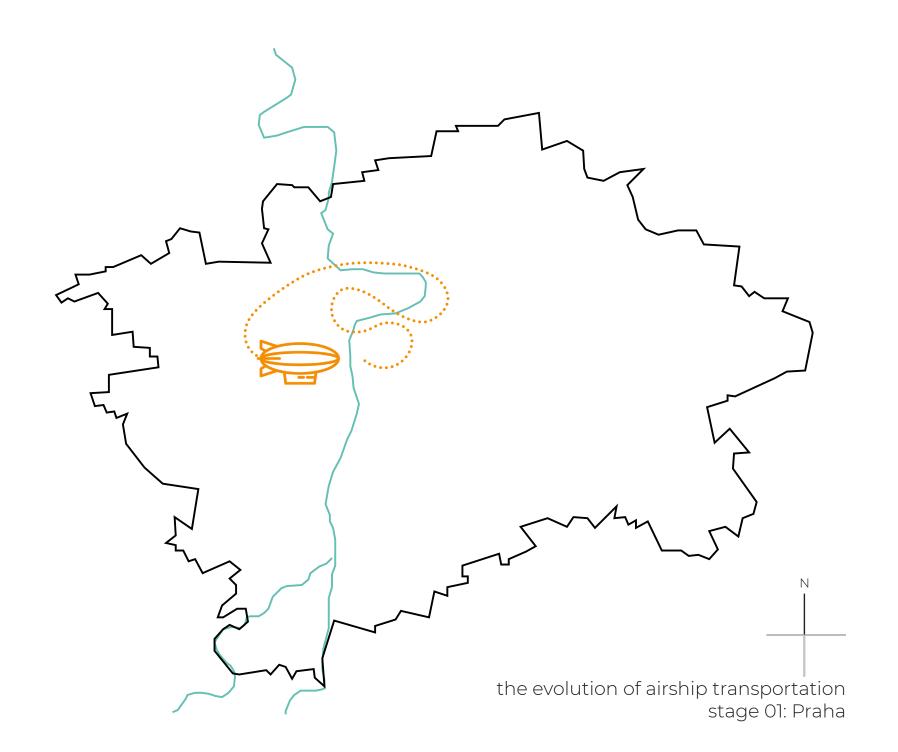

# PORT(AL) STRAHOV

an AIRBORNE distribution/shipping facility

skyline (temporal) transformations