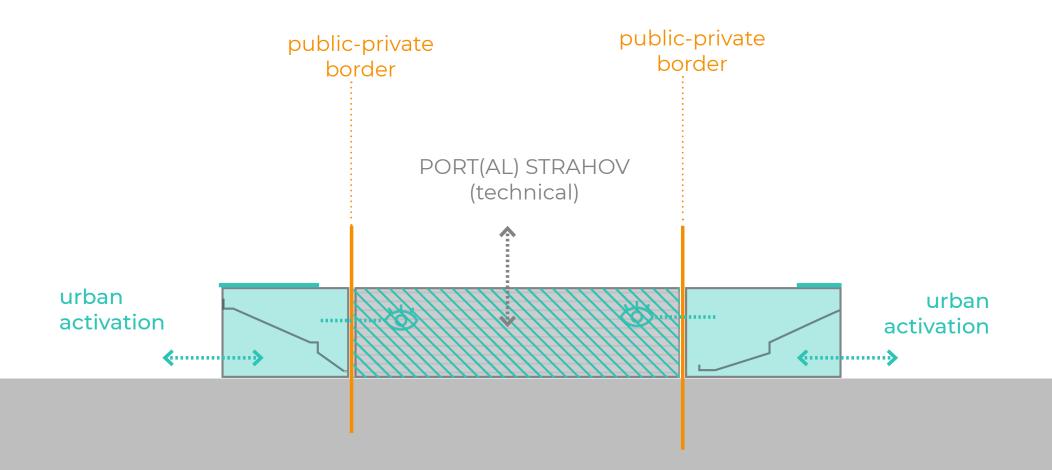

### PORT(AL) STRAHOV

proposed housing development + urban design student dormitories (existing) + urban redesign

URBAN SECTION scale 1:200

occupation of arcades - "outer ring"

making Strahov visible from the rest of the city