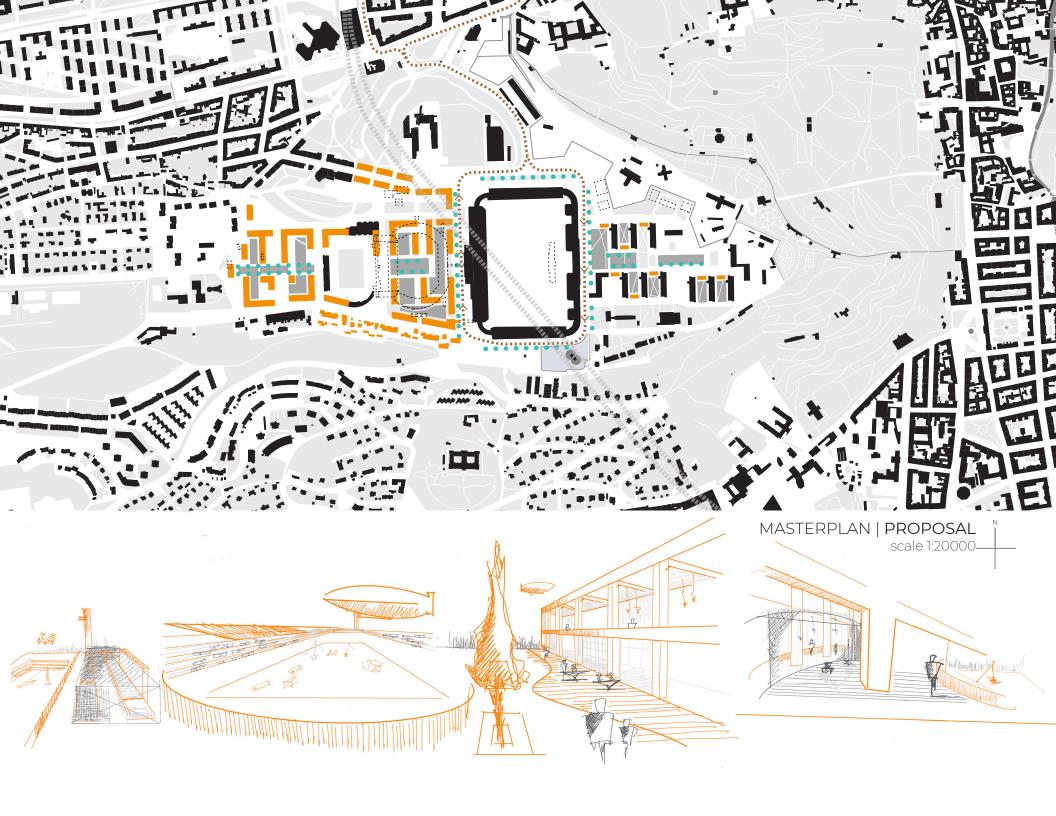

#### CONCEPT

### PORT(AL) STRAHOV

proposed housing development + urban design student dormitories (existing) + urban redesign

URBAN SECTION scale 1:200

occupation of arcades - "outer ring"

making Strahov visible from the rest of the city