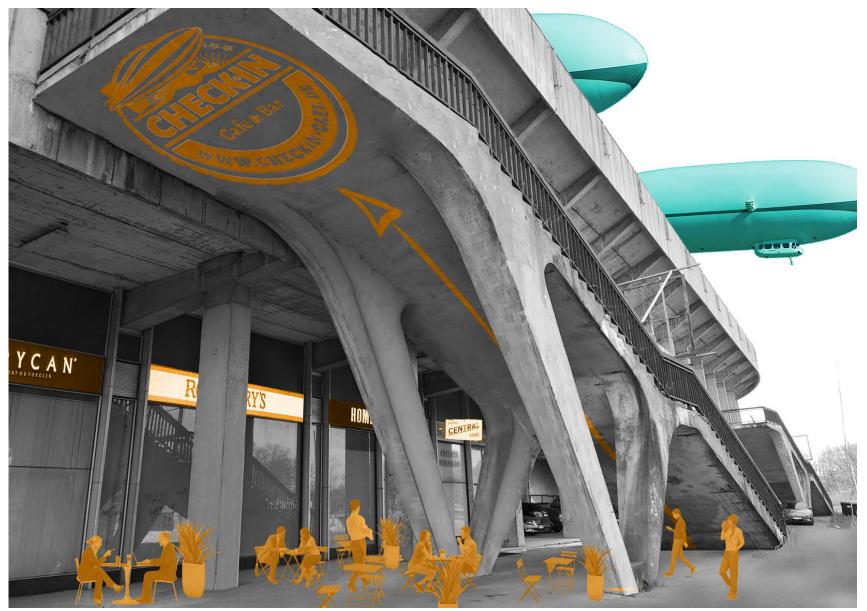

### PORT(AL) STRAHOV

proposed housing development + urban design student dormitories (existing) + urban redesign

URBAN SECTION scale 1:200

occupation of arcades - "outer ring"

making Strahov visible from the rest of the city