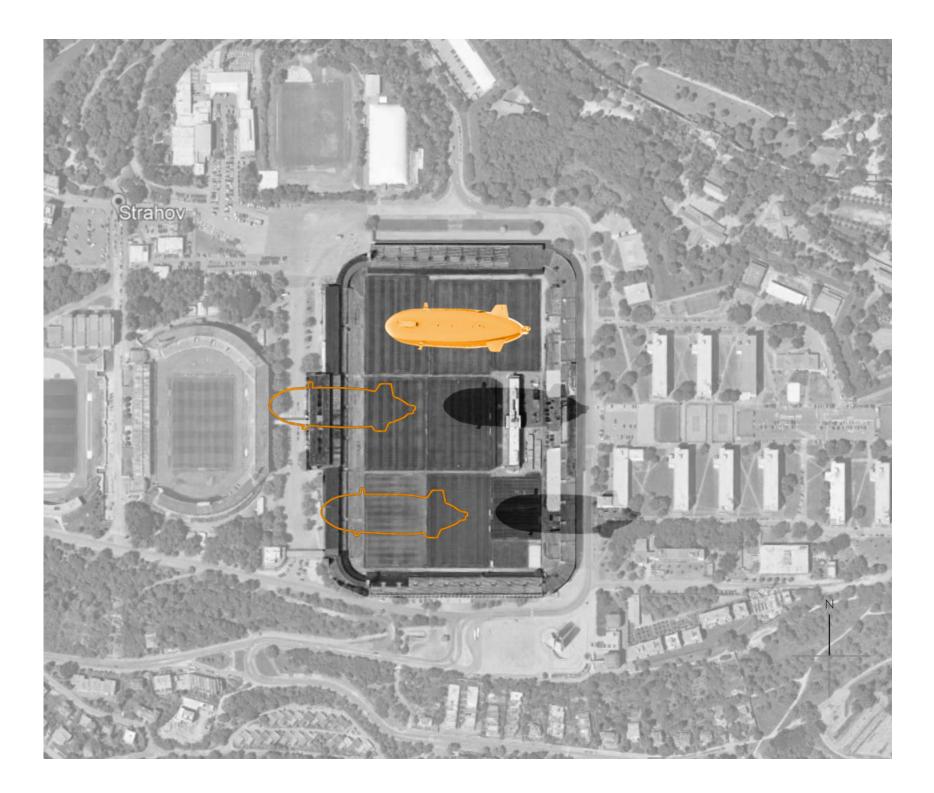

# PORT(AL) STRAHOV

an AIRBORNE distribution/shipping facility

skyline (temporal) transformations

#### TEMPORALITY

(demountable) and rhythmic occupation

occasional use

occasional use

working days